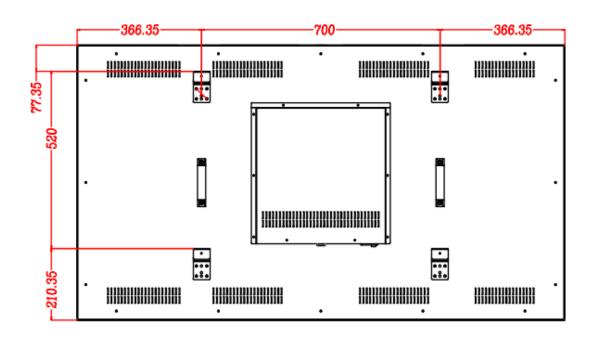

|
| Operating temperature / | 0°C∼50°C / 20%∼80% (non-condensing)                                     |
| humidity                |                                                                         |
| Storage temperature /   | -10°C∼60°C / 5∼95% (non-condensing)                                     |
| humidity                |                                                                         |
| Accessories             | Manual, Power cable, Certification, Warranty card                       |
| Unit Dimension(mm)      | 1432. $58 \text{ (L)} \times 803. 62 \text{ (H)} \times 69 \text{ (D)}$ |
| Unit Weight             | about 30kg (excluding accessories)                                      |

### 3. Structure dimension drawing: mm





## 4. Product rendering