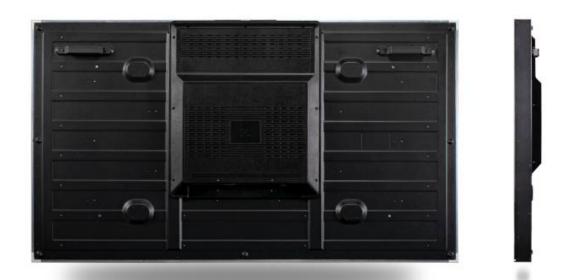

|
| Operating temperature / | 0°C∼50°C / 20%∼80% (non-condensing)                                     |
| humidity                |                                                                         |
| Storage temperature /   | -10°C∼60°C / 5∼95% (non-condensing)                                     |
| humidity                |                                                                         |
| Accessories             | Manual, Power cable, Certification, Warranty card                       |
| Unit Dimension(mm)      | 1432. $58 \text{ (L)} \times 803. 62 \text{ (H)} \times 69 \text{ (D)}$ |
| Unit Weight             | about 30kg (excluding accessories)                                      |

### 3. Structure dimension drawing: mm





## 4. Product rendering