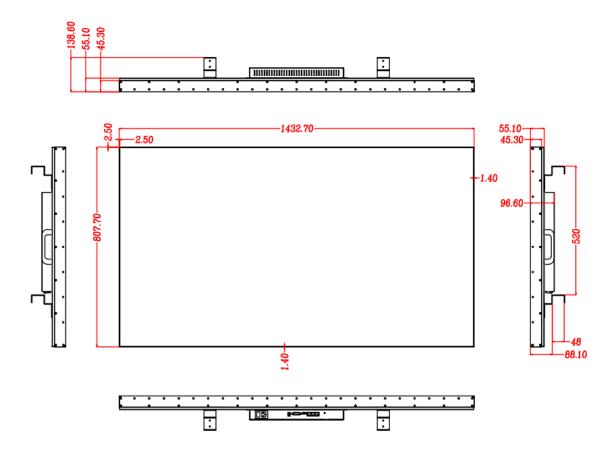

ce                                         |
| Operating temperature / | 0°C∼50°C / 20%∼80% (non-condensing)                                     |
| humidity                |                                                                         |
| Storage temperature /   | -10°C∼60°C / 5∼95% (non-condensing)                                     |
| humidity                |                                                                         |
| Accessories             | Manual, Power cable, Certification, Warranty card                       |
| Unit Dimension(mm)      | 1432. $58 \text{ (L)} \times 803. 62 \text{ (H)} \times 69 \text{ (D)}$ |
| Unit Weight             | about 30kg (excluding accessories)                                      |

### 3. Structure dimension drawing: mm





## 4. Product rendering